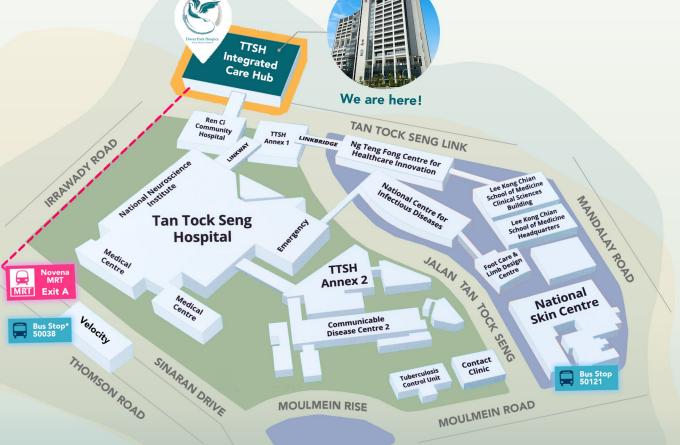

#### **Directions**

#### By Train

Nearest MRT Station: Novena Station (Exit A)

Follow the sheltered linkway along Irrawaddy Road.

Scan QR code for video directions from Novena MRT Station

#### By Bus

Moulmein Road (50121) Buses 21, 124, 518

Thomson Road (50038)\*
Buses 21, 54, 56, 131, 143, 162, 166, 167, 851, 980

\*Passengers alighting at this bus stop may use the underpass at Novena MRT station to proceed via Exit A.